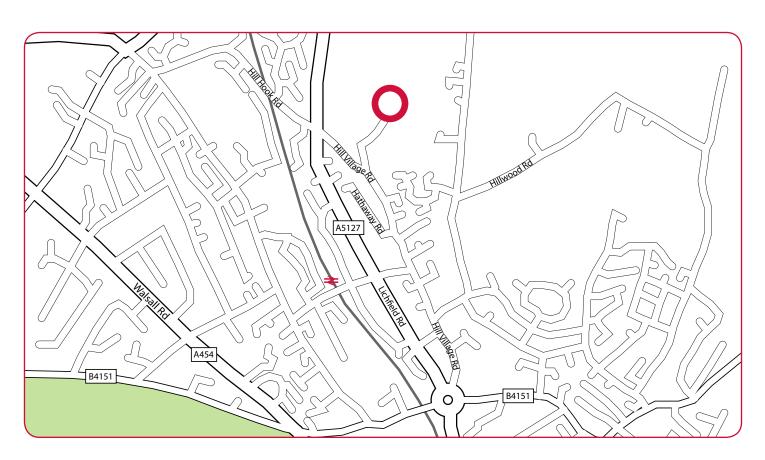

## Directions

From the M6 toll motorway take the A38 exit and head north for 2 miles to the roundabout. Take the first exit left on the A453 Tamworth Road. After about 3 miles at the T-junction turn right on to the A5127 Lichfield Road.

After about 1 mile at the roundabout take the second exit staying on the A5127 Lichfield Road. After about 1.5 miles, immediately after the BMW dealership turn sharp right in to Hill Village Road. The Arqiva access road is a sharp left turn after about 0.25 mile.

The access road is single track and open to the general public, so please take care in both directions.

Please note that using this postcode in sat navs may take you to the wrong side of the site. Please use Hill Village Road in your sat nav instead or the postcode: B75 5JN

Arqiva Hill Village Road Four Oaks Sutton Coldfield B75 5JJ Telephone: 0330 303 3080