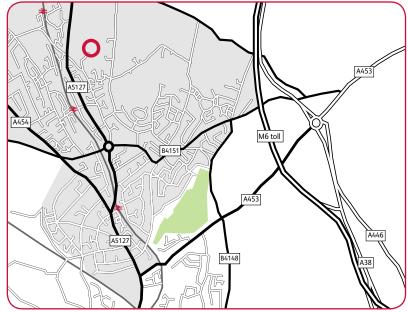

## Directions

From the M6 toll motorway take the A38 exit and head north for 2 miles to the roundabout. Take the first exit left on the A453 Tamworth Road. After about 3 miles at the T-junction turn right on to the A5127 Lichfield Road.

After about 1 mile at the roundabout take the second exit staying on the A5127 Lichfield Road. After about 1.5 miles, immediately after the BMW dealership turn sharp right in to Hill Village Road. The Arqiva access road is a sharp left turn after about 0.25 mile.